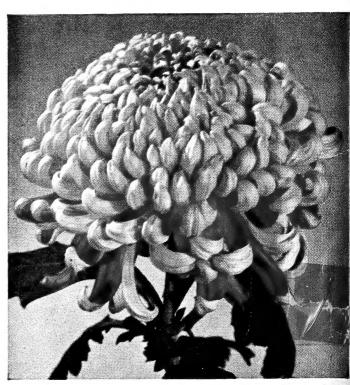

#### Foursome Collection for '58

These 4 new beautiful Mums shown on this page for only \$5.00.

3 of each .....\$12.00

MT. WHITNEY (No. 841). A true exhibition flower of tremendous size. This rare mum was obtained from an amateur breeder at Japan. Pure white. Matures November 1. Price: \$1.00 each, 3 for \$2.75.

TAIHO BIZAN (No. 852). Recognized by exhibitors in Japan as being the largest flowering variety in existence, its debut in this country undoubtedly will be welcome by every show exhibitor. The record in Japan being 33 C.M. in diameter. Color is a pleasing shade of rosy purple on the inside and lighter reverse. October 25. Price: \$2.50 each.